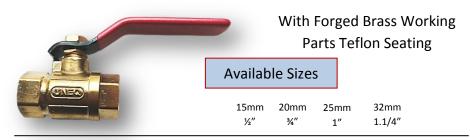

ixer with Swivel
Pipe Spout



Sink Mixer with Swivel J Pipe Spout



Sink Mixer With
Swivel Spout



Wall Mixer Non Telephonic



Wall Mixer Bend Type

# **WAVE FOAM FLOW SERIES**





















Bib Cock Long Nose



Bib Cock Short Body







Pillar Cock



Angle Valve



Angle Valve 2 in 1



Short Body 2 in 1



Concealed Stop Cock

### Wave Foam Flow



Center Hole Basin Mixer with Pipe Spout



Center Hole Basin Mixer



Swan Neck with Swivel Pipe Spout



Wall Mixer Bend Type



Sink Cock with Swivel J Pipe Spout



Sink Cock with Swivel Pipe Spout



Sink Cock With Swivel Spout



Sink Mixer with Swivel Pipe Spout



Sink Mixer with Swivel J Pipe Spout



Sink Mixer With Swivel Spout



Wall Mixer Non Telephonic

# Brass Valves & Cocks



### Brass Forged Ball Valve (Heavy)



### Brass Forged Ball Valve (Export Pattern)



### Brass Forged Float Valve



### Strainer Ball Valve



### Foot Valve



### Vertical Check Valve



Die Casted Brass Two Piece Design

### **Available Sizes**

15mm 20mm 25mm ½" ¾" 1"

### **BRASS VALVES & COCKS**



### Tank Nipple



### Available Sizes

1"

20mm 25mm

3/4"

32mm 40mm 1.1/4" 1.1/2" 50mm 2" Bib Cock



### Swing Check Valve

Ball valve

**Available Sizes** 

15mm 20mm 25mm 32mm ½" ¾" 1" 1.1/4"

Taper Cock





Filter Valve

Nozzle Cock



### Ferrule



Die Casted Brass Screwed Male Ends

**Available Sizes** 

15mm ½"

### **Accessories**





Elbow
With Male & Female End

Single Lever Ashley





Tee

Single Lever Basin Mixer Flat





Plug

Single Lever Basin Mixer Round





Waste Coupling
Full Thread and Half Thre