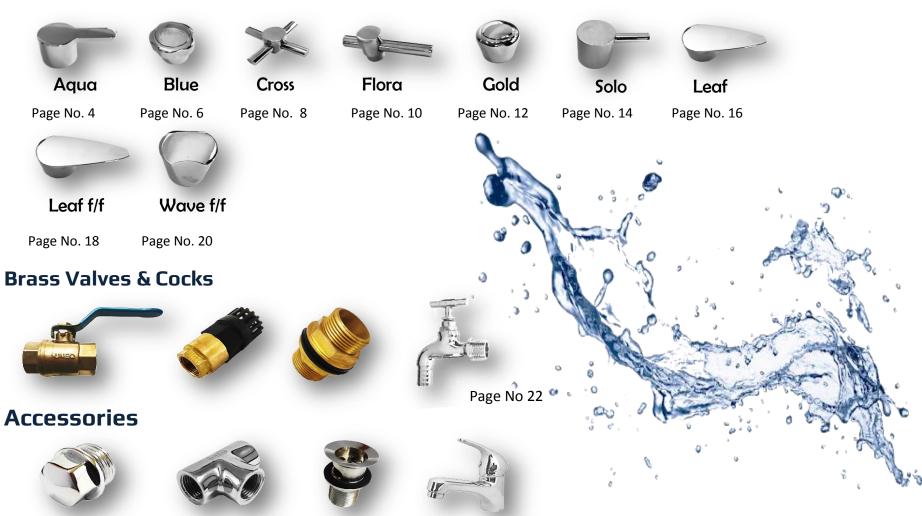

# **I**NDEX

### **BATH Faucets Series**

Page No. 24

# Brass Valves & Cocks

### **BRASS VALVES & COCKS**

### **Accessories**

Elbow
With Male & Female End

Single Lever Ashley

Tee

Single Lever Basin Mixer Flat

Plug

Single Lever Basin Mixer Round

Waste Coupling
Full Thread and Half Thread