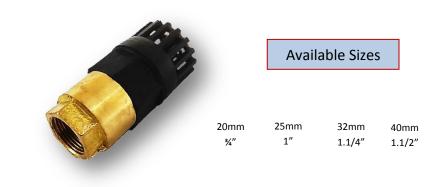

ic



Wall Mixer Bend Type

# **WAVE FOAM FLOW SERIES**





















Bib Cock Long Nose



Bib Cock Short Body







Pillar Cock



Angle Valve



Angle Valve 2 in 1



Short Body 2 in 1



Concealed Stop Cock

### Wave Foam Flow



Center Hole Basin Mixer with Pipe Spout



Center Hole Basin Mixer



Swan Neck with Swivel Pipe Spout



Wall Mixer Bend Type



Sink Cock with Swivel J Pipe Spout



Sink Cock with Swivel Pipe Spout



Sink Cock With Swivel Spout



Sink Mixer with Swivel Pipe Spout



Sink Mixer with Swivel J Pipe Spout



Sink Mixer With Swivel Spout



Wall Mixer Non Telephonic

# Brass Valves & Cocks



### Brass Forged Ball Valve (Heavy)



### Brass Forged Ball Valve (Export Pattern)



### Brass Forged Float Valve



### Strainer Ball Valve



### Foot Valve



### Vertical Check Valve



Die Casted Brass Two Piece Design

### **Available Sizes**

15mm 20mm 25mm ½" ¾" 1"

### **BRASS VALVES & COCKS**



### Tank Nipple



### Available Sizes

1"

20mm 25mm

3/4"

32mm 40mm 1.1/4" 1.1/2" 50mm 2" Bib Cock



### Swing Check Valve

Ball valve

**Available Sizes** 

15mm 20mm 25mm 32mm ½" ¾" 1" 1.1/4"

Taper Cock





Filter Valve

Nozzle Cock



### Ferrule



Die Casted Brass Screwed Male Ends

**Available Sizes** 

15mm ½"

### **Accessories**





Elbow
With Male & Female End

Single Lever Ashley





Tee

Single Lever Basin Mixer Flat





Plug

Single Lever Basin Mixer Round





Waste Coupling
Full Thread and Half Thread

Pressmatic



### **Accessories**





Wall Mounted Diverter

Health Faucet





Pipe Spout With Flange

Hand Showers