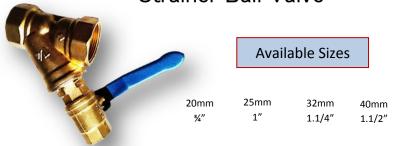

### Strainer Ball Valve

### Available Sizes

1"

20mm 25mm

3/4"

32mm 40mm 1.1/4" 1.1/2" 50mm 2" Bib Cock