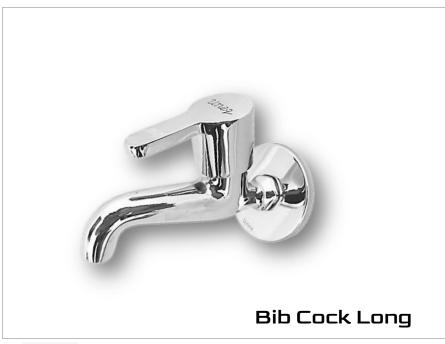

# **AQUA SERIES**

SMOOTH FLOW MAXIMUM COMFORT

Bib Cock Long Body

Bib Cock Short Body

Pillar Cock

Bib Cock Long Nose f/f

Pillar Cock f/f

Angle Valve

# **BLUE SERIES**

Center Hole Basin Mixer With Pipe Spout (Blue)

Bib Cock Long Body

Bib Cock Long Nose

Bib Cock Short Body Nozzle

Angle Valve

Angle Valve 2 in 1

Pillar Cock

# **CROSS SERIES**

SMOOTH FLOW MAXIMUM COMFORT

Bib Cock Long Body

Bib Cock Long Nose

Pillar Cock

Angle Valve

Angle Valve 2 in 1

Short Body 2 in 1

# **FLORA SERIES**

Bib Cock Long Body

Bib Cock Long Nose

Bib Cock Short Body Nozzle

Angle Valve

Angle Valve 2 in 1

Concealed Stop Cock

Short Body 2 in 1

# **SOLO SERIES**

Bib Cock Long Body

Bib Cock Long Nose

Bib Cock Long Nose f/f

Pillar Cock f/f

Bib Cock Short Body

Pillar Cock

Angle Valve

# **LEAF SERIES**

Bib Cock Long Body

Bib Cock Long Nose

Pillar Cock

Angle Valve

Bib Cock Short Body Nozzle

Concealed Stop Cock

Short Body 2 in 1