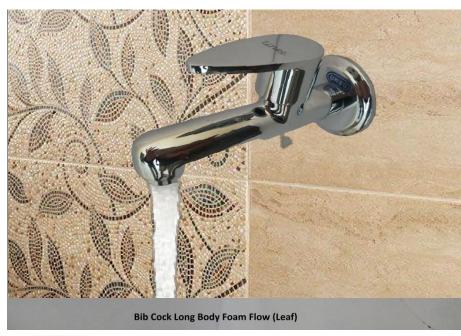

# **LEAF SERIES**

Bib Cock Long Body

Bib Cock Long Nose

Pillar Cock

Angle Valve

Bib Cock Short Body Nozzle

Concealed Stop Cock

Short Body 2 in 1

### **Leaf Series**

Center Hole Basin Mixer with Pipe Spout

Center Hole Basin Mixer

Divertor

Swan Neck with Silicone Pipe Spout (Red)

Sink Cock with Silicone Pipe Spout (Black)

Swan Neck with Swivel
Pipe Spout