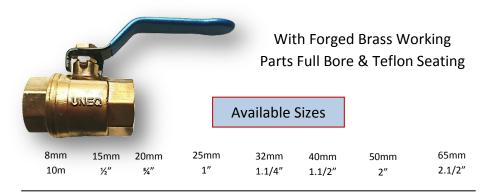

### Available Sizes

1"

20mm 25mm

3/4"

32mm 40mm 1.1/4" 1.1/2" 50mm 2" Bib Cock