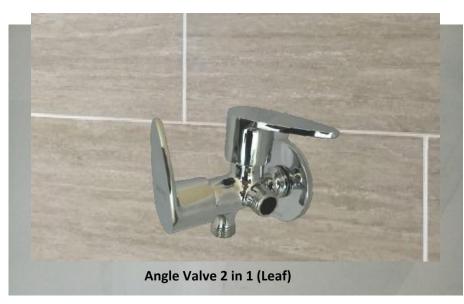

# **LEAF SERIES**

Bib Cock Long Body

Bib Cock Long Nose

Pillar Cock

Angle Valve

Bib Cock Short Body Nozzle

Concealed Stop Cock

Short Body 2 in 1

### **Leaf Series**

Center Hole Basin Mixer with Pipe Spout

Center Hole Basin Mixer

Divertor

Swan Neck with Silicone Pipe Spout (Red)

Sink Cock with Silicone Pipe Spout (Black)

Swan Neck with Swivel
Pipe Spout