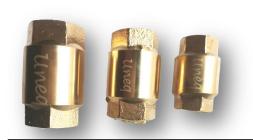

# **WAVE FOAM FLOW SERIES**





















Bib Cock Long Nose



Bib Cock Short Body







Pillar Cock



Angle Valve



Angle Valve 2 in 1



Short Body 2 in 1



Concealed Stop Cock

### Wave Foam Flow



Center Hole Basin Mixer with Pipe Spout



Center Hole Basin Mixer



Swan Neck with Swivel Pipe Spout



Wall Mixer Bend Type



Sink Cock with Swivel J Pipe Spout



Sink Cock with Swivel Pipe Spout



Sink Cock With Swivel Spout



Sink Mixer with Swivel Pipe Spout



Sink Mixer with Swivel J Pipe Spout



Sink Mixer With Swivel Spout



Wall Mixer Non Telephonic

# Brass Valves & Cocks



### Brass Forged Ball Valve (Heavy)



### Brass Forged Ball Valve (Export Pattern)



### Brass Forged Float Valve



### Strainer Ball Valve



### Foot Valve



### Vertical Check Valve



Die Casted Brass Two Piece Design

### **Available Sizes**

15mm 20mm 25mm ½" ¾" 1"

### **BRASS VALVES & COCKS**



### Tank Nipple



### Available Sizes

1"

20mm 25mm

3/4"

32mm 40mm 1.1/4" 1.1/2" 50mm 2" Bib Cock



### Swing Check Valve

Ball valve

**Available Sizes** 

15mm 20mm 25mm 32mm ½" ¾" 1" 1.1/4"

Taper Cock





Filter Valve

Nozzle Cock



### Ferrule



Die Casted Brass Screwed Male Ends

**Available Sizes** 

15mm ½"

### **Accessories**





Elbow
With Male & Female End

Single Lever Ashley





Tee

Single Lever Basin Mixer Flat





Plug

Single Lever Basin Mixer Round





Waste Coupling
Full Thread and Half Thread

Pressmatic



### **Accessories**





Wall Mounted Diverter

Health Faucet





Pipe Spout With Flange

Hand Showers





CP Nozzle Adaptors (washin