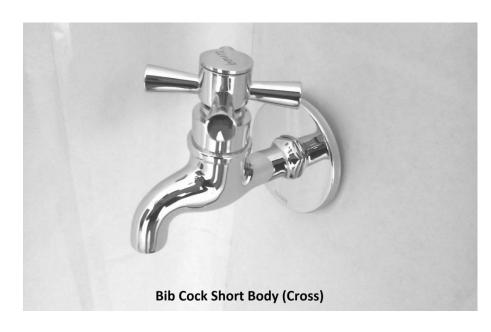

# **CROSS SERIES**

SMOOTH FLOW MAXIMUM COMFORT

Bib Cock Long Body

Bib Cock Long Nose

Pillar Cock

Angle Valve

Angle Valve 2 in 1

Short Body 2 in 1