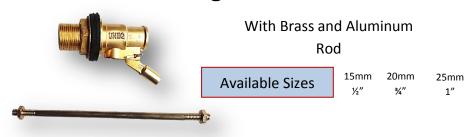

With
Swivel Spout



Wall Mixer Non Telephonic



Wall Mixer Bend Type

# **WAVE FOAM FLOW SERIES**





















Bib Cock Long Nose



Bib Cock Short Body







Pillar Cock



Angle Valve



Angle Valve 2 in 1



Short Body 2 in 1



Concealed Stop Cock

### Wave Foam Flow



Center Hole Basin Mixer with Pipe Spout



Center Hole Basin Mixer



Swan Neck with Swivel Pipe Spout



Wall Mixer Bend Type



Sink Cock with Swivel J Pipe Spout



Sink Cock with Swivel Pipe Spout



Sink Cock With Swivel Spout



Sink Mixer with Swivel Pipe Spout



Sink Mixer with Swivel J Pipe Spout



Sink Mixer With Swivel Spout



Wall Mixer Non Telephonic

# Brass Valves & Cocks



### Brass Forged Ball Valve (Heavy)



### Brass Forged Ball Valve (Export Pattern)



### Brass Forged Float Valve



### Strainer Ball Valve



### Foot Valve



### Vertical Check Valve



Die Casted Brass Two Piece Design

### **Available Sizes**

15mm 20mm 25mm ½" ¾" 1"

### **BRASS VALVES & COCKS**



### Tank Nipple



### Available Sizes

1"

20mm 25mm

3/4"

32mm 40mm 1.1/4" 1.1/2" 50mm 2" Bib Cock



### Swing Check Valve

Ball valve

**Available Sizes** 

15mm 20mm 25mm 32mm ½" ¾" 1" 1.1/4"

Taper Cock





Filter Valve

Nozzle Cock



### Ferrule



Die Casted Brass Screwed Male Ends

**Available Sizes** 

15mm ½"

### **Accessories**





Elbow
With Male & Female End

Single Lever Ashley





Tee

Single Lever Basin Mixer Flat





Plug

Single Lever Basin Mixer Round





Waste Coupling
Full Thread and Half Thread

Pressmatic



### **Accessories**





Wall Mounted Diverter

Health Faucet